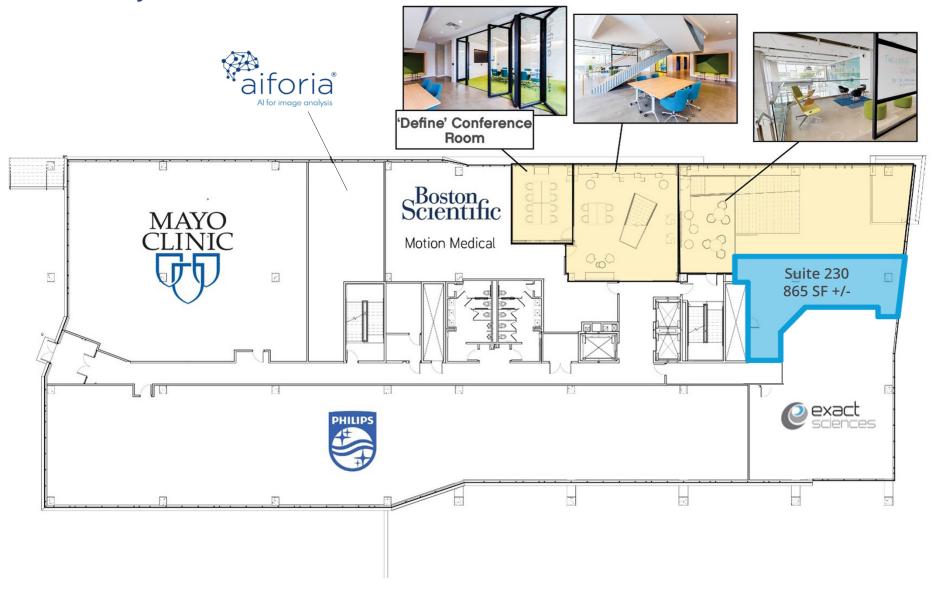

## **2nd Floor**

One Discovery

- Tenant Suite (Leased)
- Tenant Suite (Available)
- Shared Amenity Space