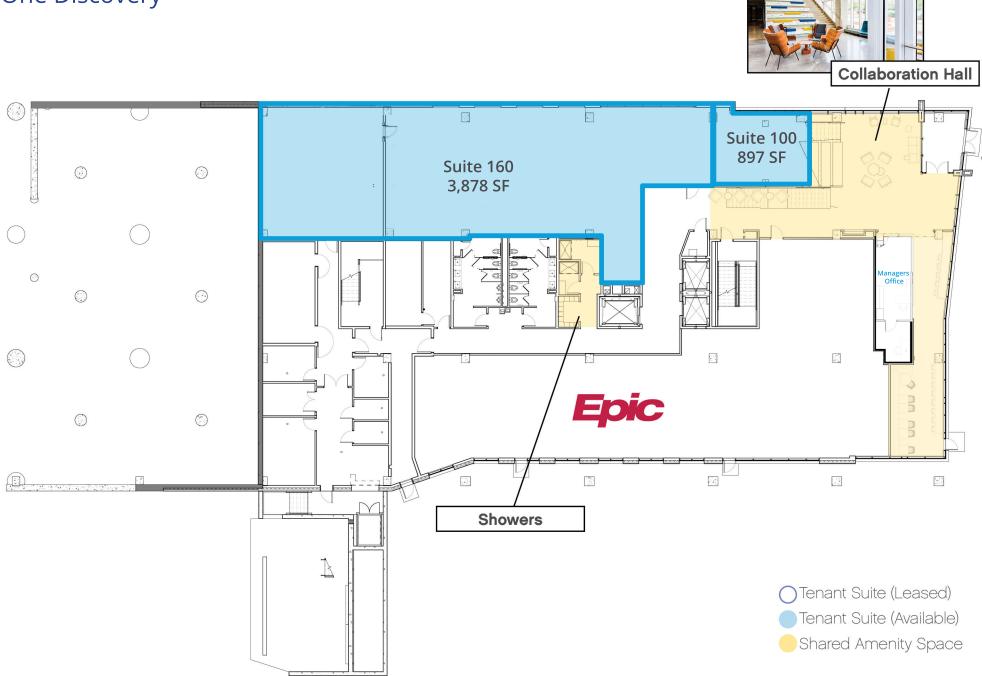

## **1st Floor**

One Discovery



## **2nd Floor**

One Discovery



- Tenant Suite (Leased)
- Tenant Suite (Available)
- Shared Amenity Space

## **3rd Floor** One Discovery 'Ideate' Conference Room ò., 1 MAYO CLINIC **MAYO** t'7. ... . . ं -2. **MAYO ROCHESTER Beverage Station** Tenant Suite (Leased) Tenant Suite (Available) 'Prototype' Conference Room Shared Amenity Space **Huddle Room**

## 4th Floor One Discovery 'Implement' Conference Room 1 14 £.: . ¥ 4 MAYO CLINIC **MAYO** t'× 1 2. - a .... **Quiet Room** Tenant Suite (Leased) Tenant Suite (Available) Shared Amenity Space 'Test' Conference Room